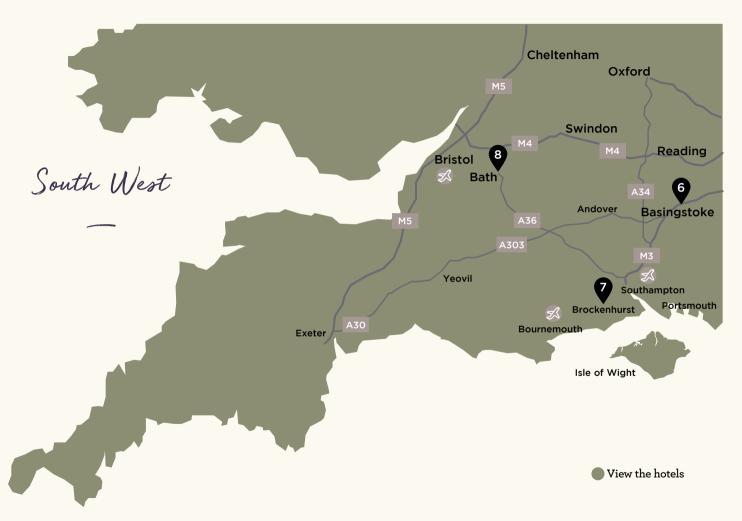

### South West

- **6. Audleys Wood Hotel** Basingstoke, Hampshire
- **7. Bailbrook House Hotel** Bath, Somerset
- **8. Rhinefield House Hotel** The New Forest, Hampshire

#### SOUTH WEST

Audleys Wood Hotel
Basingstoke, Hampshire

# At a glance

Prime locations for Reading
Bath city centre and the
New Forest

Access to Southampton, Bristo and Bournemouth airports

Connections to M3, M4 ar other major roads

Rhinefield House Hotel
The New Forest, Hampshire

Bailbrook House Hotel Bath, Somerset