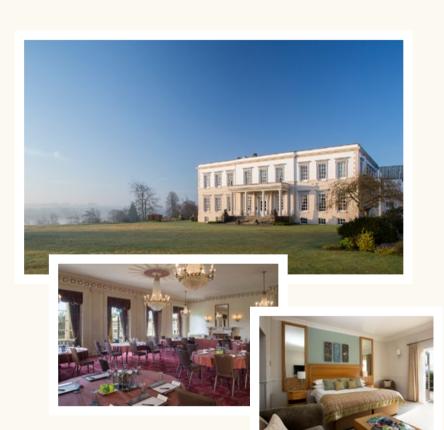

# NUTFIELD PRIORY

- HOTEL & SPA -NUTFIELD. SURREY

With commanding rural views overlooking three counties, it is easy to forget that Nutfield Priory is situated just minutes from the M25, close to London Gatwick Airport and a 30 minute direct train ride from London Victoria to Redhill. The hotel offers a welcoming mix of period charm and contemporary elegance with meeting rooms that boast natural daylight and impressive features from fireplaces to traditional bay windows. Nutfield Priory also sits within impressive grounds ideal for outdoor dining and a full range of team building activities.

Nutfield Priory Hotel & Spa Nutfield, Near Redhill, Surrey RH1 4EL (sat nav RH1 4EL) 01737 824400 or 0845 072 7485\* nutfieldpriory@handpicked.co.uk