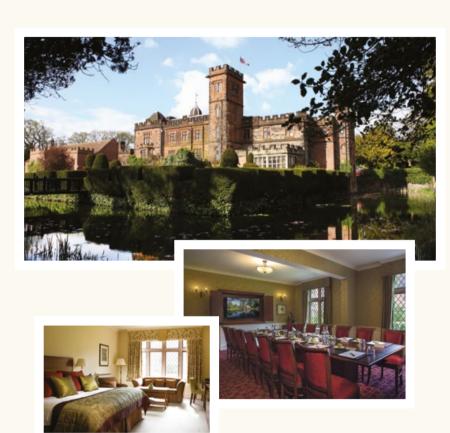

Located in the New Forest National Park and set in 40 acres of private grounds, Rhinefield House is a magnificent country house venue with traditional meeting rooms in the main house and a contemporary self-contained conference centre, Hurst Castle. Overlooking the forest from floor-to-ceiling windows, Hurst Castle has plenty of space and is ideal for meetings, conferences, product launches and exclusive use events.

Rhinefield House Hotel Rhinefield Road, Brockenhurst, Hampshire SO42 7QB (sat nav SO42 7QB) 01590 622922 or 0845 072 7516\* rhinefieldhouse@handpicked.co.uk

Back to contents