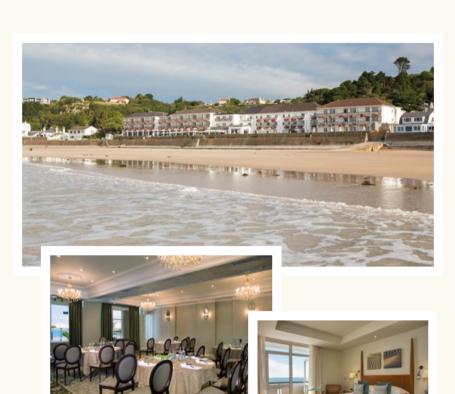

If you are looking for a stunning beachside setting then look no further than L'Horizon Beach Hotel and Spa, located in the middle of St Brelade's Bay on the island of Jersey.

The hotel is easily accessible, just 2 miles from Jersey Airport with connections to 25 UK airports and at least 12 flights a day from London alone. The hotel is well suited for residential training, conferences or team building events and the setting provides the perfect backdrop for fresh thinking.

L'Horizon Beach Hotel & Spa La Route de la Baie, St Brelade, Jersey JE3 8EF (sat nav JE3 8EF) 01534 743101 lhorizon@handpicked.co.uk