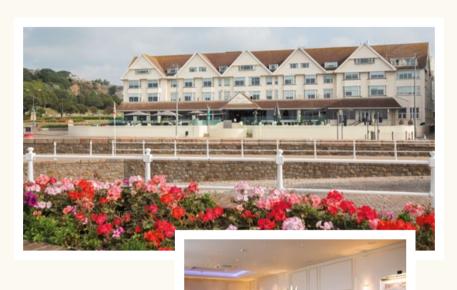

#### SOUTH WEST

Audleys Wood Hotel
Basingstoke, Hampshire

Bailbrook House Hotel Bath, Somerset

# AUDLEYS WOOD HOTEL BASINGSTOKE, HAMPSHIRE

A former Victorian country mansion, Audleys Wood is located within easy reach of major motorways making it an ideal retreat from the capital.

The hotel offers wonderful character and charm, with six flexible meeting rooms displaying original features blended with contemporary décor and lots of natural light. The largest space, the Garden Pavilion has its own dedicated entrance, complete with foyer, sound insulation, air conditioning and heating, and a private patio with BBQ and toilets.