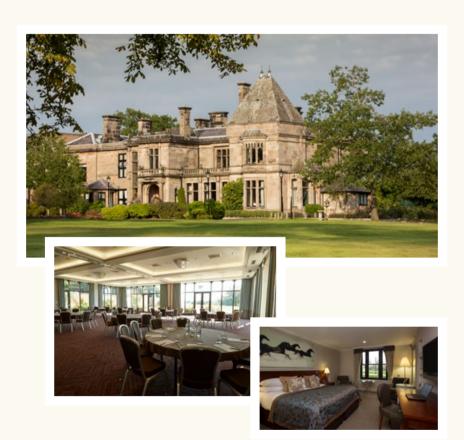

70        | 120     | 40      | 40        | 120       | 100    | L18.9 x W6.5 x H4.2    |               |          |



Located near to Teesside and midway between York and Newcastle, Crathorne Hall is a grand Edwardian property ideal for residential meetings and exclusive use events.

Meeting rooms have been sympathetically modernised to make the most of their traditional features and natural light. From board meetings to large conferences, Crathorne Hall's meeting spaces are light and airy and there are plenty of outdoor lawns and terrace spaces for alfresco dining and pre-event reception drinks.

Crathorne Hall Hotel Crathorne, Yarm, North Yorkshire TS15 0AR (sat nav TS15 0AR) 01642 700398 or 0845 072 7440\* crathornehall@handpicked.co.uk

# ROOKERY HALL HOTEL & SPA NANTWICH, CHESHIRE



# At a glance

70 bedrooms
7 flexible meeting rooms
Host up to 200 delegates
Team building activity field



# Nearest Motorway Link

M6 10 miles



# Nearest Airport

Manchester 25 miles



#### Nearest Train Station

Crewe 5 miles



### 38 Acres

Private grounds



# Health Club and Spa

Gym, pool, classes, spa



## Wi-Fi

Complimentary high speed Wi-Fi



# Parking

Complimentary parking



# Electric Vehicle Charge Point

On-site charging



# Room Capacities

#### **ROOKERY HALL HOTEL & SPA**

|             | Max Capacity | Cabaret | Classroom | Theatre | U-Shape | Boardroom | Reception | Dining | Dimensions<br>(metres) | Meeting Rooms | Bedrooms |
|-------------|--------------|---------|-----------|---------|---------|-----------|-----------|--------|------------------------|----