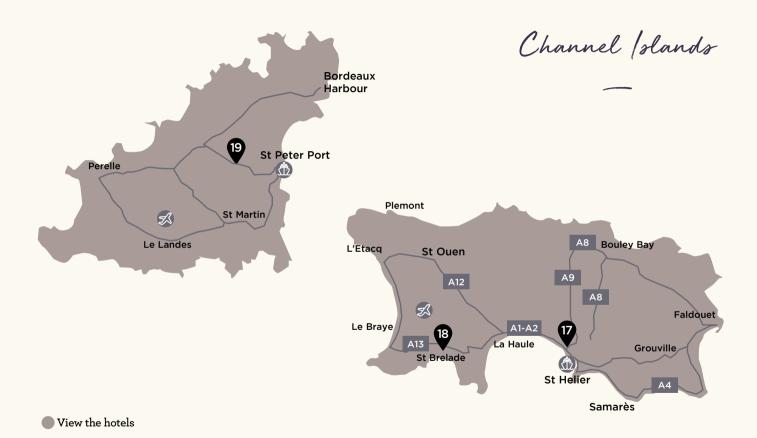

## Channel Islands

- 17. Grand Jersey Hotel & Spa St Helier, Jersey
- 18. L'Horizon Beach Hotel & Spa St Brelade, Jersey
- **19. St Pierre Park Hotel, Spa & Golf Resort** St Peter Port, Guernsey

#### CHANNEL ISLANDS

Grand Jersey Hotel & Spa St Helier, Jersey

18 L'HORIZON

L'Horizon Beach Hotel & Spa St Brelade, Jersey

# At a glance

Prime locations for St Peter Port, St Helier and St Brelade's Bay Access to Jersey and Guernsey airports Daily sailings from the UK and France

St Pierre Park Hotel, Spa & Golf Resort St Peter Port, Guernsey