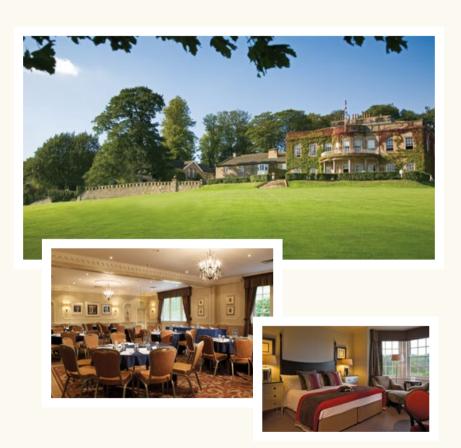

|
| Weaver Bar  | 100          | -       | -         | -       | -       | -         | 100       | -      | L9.9 x W8.2 x H3.2     |               |          |



Rookery Hall is located amid breath-taking picturesque Cheshire countryside and within easy reach of Crewe, Stoke-on-Trent, Manchester, Liverpool and Chester.

With its mix of traditional, elegant function space in the main house along with an onsite self-contained dedicated conference centre and spa, Rookery Hall is a popular venue for product launches, large conferences and team building events in its extensive grounds.

**Rookery Hall Hotel & Spa** Main Road, Worleston, Nantwich, Cheshire CW5 6DQ (sat nav CW5 6DQ) 01270 610016 or 0845 072 7533\* rookeryhall@handpicked.co.uk

# WOOD HALL HOTEL & SPA WETHERBY, WEST YORKSHIRE



# At a glance

44 bedrooms
4 flexible meeting rooms
Host up to 100 delegates



# Nearest Motorway Link

A1 / M1 5 miles



# Nearest Airport

Leeds / Bradford 11 miles



## **Nearest Train Station**

Harrogate 11 miles / Leeds 12 miles / York 16 miles



### 100 Acres

Private grounds



## Health Club and Spa

Gym, pool, spa



### Wi-Fi

Complimentary high speed Wi-Fi



## Parking

Complimentary parking



# Electric Vehicle Charge Point

On-site charging



# Room Capacities

#### WOOD HALL HOTEL & SPA

|            | Max Capacity | Cabaret | Classroom | Theatre | U-Shape | Boardroom | Reception | Dining | Dimensions<br>(metres) | Meeting Rooms | Bedrooms |
|------------|--------------|---------|-----------|---------|---------|-----------|-----------|--------|----------------------