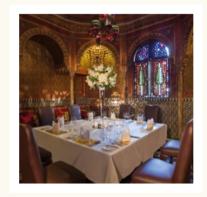

New Hall is a hidden gem of a meetings venue set within glorious grounds and located within easy reach of the M6, M42 and the NEC.

Reputed to be the oldest inhabited moated property in England, New Hall has a number of unique venue spaces including the magnificent Great Chamber which was originally built for King Henry VIII. The chamber, with its intricately painted ceiling, original leaded windows and impressive outlook, is a popular historic venue for boardroom and cabaret meetings as well as unique private dining events.