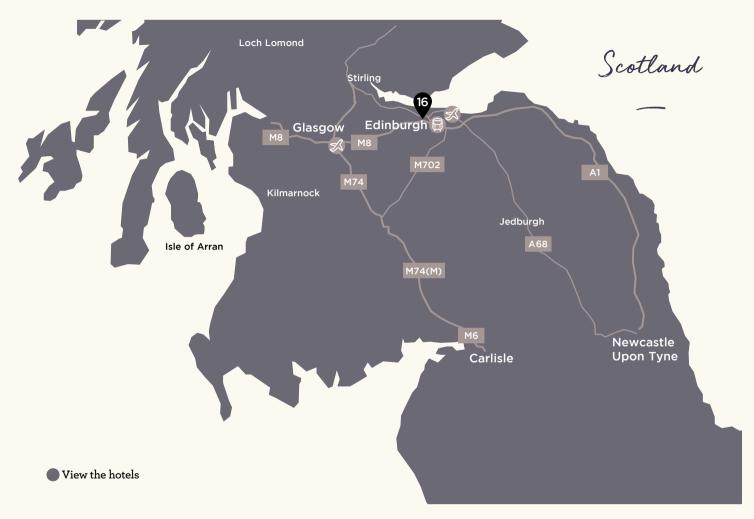

| 20      | 14      | 16        | 20        | 20     | L7.6 x W4.1 x H2.3     |               |          |
| Linton     | 14           | -       | -         | -       | -       | 10        | -         | 14     | L7.2 x W3.9 x H2.4     |               |          |



Set high on a hill within 30 minutes of Leeds, Harrogate and York, Wood Hall is a grand country house that offers a variety of meeting spaces with an elegant blend of traditional and modern décor. With dramatic views and a lovely ambience, Wood Hall creates a perfect setting for inspirational meetings and events and boasts plenty of outdoor space for dining and team building.

Wood Hall Hotel & Spa Trip Lane, Linton, Wetherby, West Yorkshire LS22 4JA (sat nav LS22 4JA) 01937 587271 or 0845 072 7564\* woodhall@handpicked.co.uk



#### SCOTLAND



Norton House Hotel & Spa Edinburgh

# NORTON HOUSE

HOTEL & SPA **EDINBURGH** 



# At a glance

83 bedrooms Dedicated conference facility



# Nearest Motorway Link

M9 1 mile



## **Nearest Airport**

Edinburgh 3 miles



#### Nearest Train Station

Edinburgh Gateway 4 miles



### 55 Acres

Private grounds



# Health Club and Spa

Gym, pool, classes, spa



Complimentary high speed Wi-Fi



## Parking

Complimentary parking



# Electric Vehicle Charge Point

On-site charging



# **Room Capacities**

#### NORTON HOUSE HOTEL & SPA

|              | Max Capacity | Cabaret | Classroom | Theatre | U-Shape | Boardroom | Reception | Dining | Dimensions<br>(metres) | Meeting Rooms | Bedrooms |
|--------------|--------------|---------|-----------|---------|---------|------