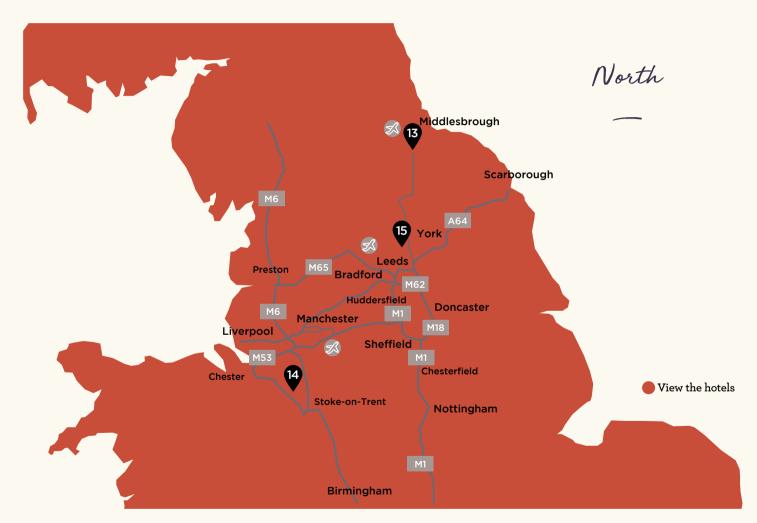

### North

- **13. Crathorne Hall Hotel** Yarm, North Yorkshire
- 14. Rookery Hall Hotel & Spa Nantwich, Cheshire
- **15. Wood Hall Hotel & Spa** Wetherby, West Yorkshire

#### NORTH

Crathorne Hall Hotel Yarm, North Yorkshire

At a glance

Prime locations for Manchester, Leeds and Middlesbrough

Access to Durham Tees Valley, Manchester and Leeds Bradford airports

Connections to M6, A1 and other major roads

Wood Hall Hotel & Spa Wetherby, West Yorkshire

Rookery Hall Hotel & Spa Nantwich, Cheshire

#### North

- 13. Crathorne Hall Hotel Yarm, North Yorkshire
- **14. Rookery Hall Hotel & Spa** Nantwich, Cheshire
- 🛑 15. Wood Hall Hotel & Spa Wetherby, West Yorkshire