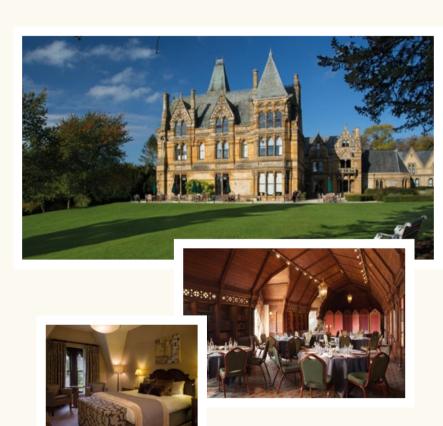

Located near to Teesside and midway between York and Newcastle, Crathorne Hall is a grand Edwardian property ideal for residential meetings and exclusive use events.

Meeting rooms have been sympathetically modernised to make the most of their traditional features and natural light. From board meetings to large conferences, Crathorne Hall's meeting spaces are light and airy and there are plenty of outdoor lawns and terrace spaces for alfresco dining and pre-event reception drinks.

Crathorne Hall Hotel Crathorne, Yarm, North Yorkshire TS15 0AR (sat nav TS15 0AR) 01642 700398 or 0845 072 7440\* crathornehall@handpicked.co.uk